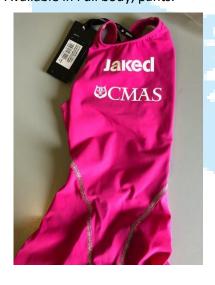

### JAKED ALPHA

Textile swimsuit

Fabric: Revolutional Energy by Carvico - 71% Polyamide (PA or PAM) – 29% Elastane (EA or EL) 3 colors: 620 MG (for magenta) – 010 BK (for black) – 321 AG (for army green) Available in Full body, pants.