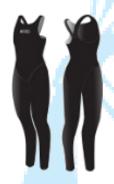

#### **Textile swimsuit**

Be careful white square back on swimsuit must be only with CMAS logo

Men Pant

Woman Full Body open back

Men Full Body

Woman Full Body

65% poliammide 35% elastane