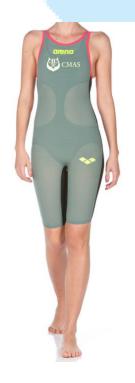

#### **Textile swimsuit**

Be careful white square back on swimsuit must be only with CMAS logo

Men Pant

Woman Full Body open back

Men Full Body

Woman Full Body

65% poliammide 35% elastane

#### ARENA art. CMAS Carbon. Textile swimsuit

outer shell inside lining 52% Nylon 65% Nylon 47% Elastane 1% Carbon 1% Carbon

Carbon Jammer

Carbon PRO Closed backCarbon PRO Open back

Models: Powerskin Carbon Air Open and Closed back & Limited edition