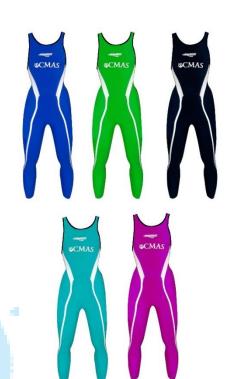

#### **Textile swimsuit**

<u>Composition body:</u> *one side*, 31% Polyamide/Nylon (PA or PAM) A), 43% Polyester (PL), 1% (CF), and *second side* 69 % Polyamide/Nylon (PA or PAM), 30% Elastane (EA or EL), 1% (CF). <u>Composition line:</u> 71% Polyamide/Nylon (PA or PAM), 29% Elastane (EA or EL). Colour: Black/Pink – Black/Yellow.

body:

\* 43% Polyester (PL), 31% Polyamide/Nylon (PA or PAM), 26% Elastane (EA or EL)

Color:

\* 69% Polyamide/Nylon (PA or PAM), 30% Elastane (EA or EL), 1% Carbon Fiber.

<u>Lining</u>: 71% Polyamide/Nylon (PA or PAM), 29% Elastane (EA or EL)