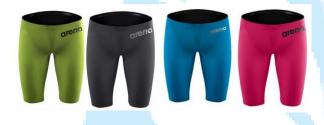

#### **Textile swimsuit**

Be careful white square back on swimsuit must be only with CMAS logo

Men Pant

Woman Full Body open back

Men Full Body

Woman Full Body

65% poliammide 35% elastane

#### ARENA art. CMAS Carbon. Textile swimsuit

outer shell inside lining 52% Nylon 65% Nylon 47% Elastane 1% Carbon 1% Carbon

Carbon Jammer

Carbon PRO Closed backCarbon PRO Open back

Models: Powerskin Carbon Air Open and Closed back & Limited edition

Composition: 65% Nylon (Polyamide), 34% Elastane, 1% Carbon Fiber