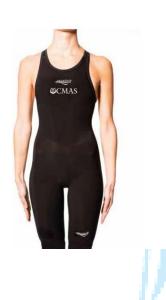

Men and Women

Color: Black - Grey

Composition:

body:

80% polyamide (PL) - 20% Elastane (EA or EL),

Lining:

80% polyamide (PL) - 20% Elastane (EA or EL),

Composition: