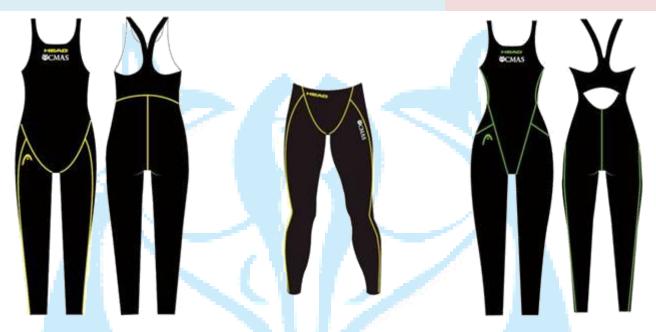

#### **Textile swimsuit**

Composition: Elastane 32% (EA or EL) - Polyamide 68% (PA or PAM)

## Model LIQUIDFIRE ACT

Full Body Man Click to go on model Pants Man Click to go on model Full Body Lady Click to go on model

SPORTS HIG Co.Ltd FOR CMAS KOZ (http://www.koz-

swimwear.jp/en/index.html)