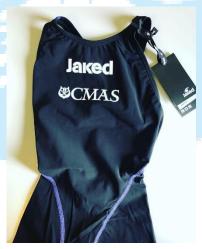

## **JACKED**(http://www.finsuits.com - info@finsuits.com)

### **Textile swimsuit**

Textile swimsuit JAKED W1/M2/M1 CMAS KATANA

Only Black colour selling in 2019