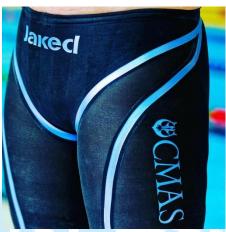

#### JAKED Blade M1/M2/W1

Textile swimsuit

Fabric: J Komp (Blade) is 64% Polyamide (PA or PAM) – 36% Elastane (EA or EL)

Color Black