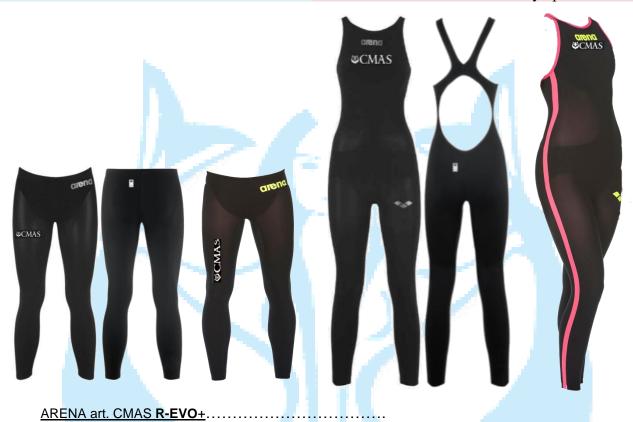

#### **Textile swimsuit**

Be careful white square back on swimsuit must be only with CMAS logo

Men Pant

Woman Full Body open back

Men Full Body

Woman Full Body

65% poliammide 35% elastane

#### ARENA art. CMAS Carbon. Textile swimsuit

outer shell inside lining 52% Nylon 65% Nylon 47% Elastane 1% Carbon 1% Carbon

Carbon Jammer

Carbon PRO Closed backCarbon PRO Open back

Models: Powerskin Carbon Air Open and Closed back & Limited edition

#### ARENA art. CMAS Powerskin Textile swimsuit

- Powerskin Closed Back for Woman - Powerskin Closed for Man

Powerskin Open back for Woman

80% poliammide 20% elastane

\*\*\*\*\*\*