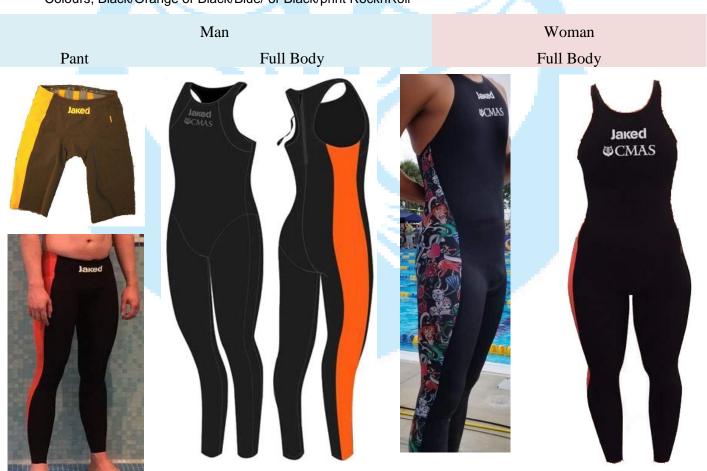

### **Textile swimsuit**

Textile swimsuit JAKED W1/M2/M1 CMAS KATANA

Only Black colour selling in 2019

# JAKED CMAS J12 Textile swimsuit JAKED CMAS J12 Lite

Black/orange

#### Textile swimsuit JAKED CMAS JKEEL

Colours, Black/Orange or Black/Blue/ or Black/print RocknRoll

#### JAKED Blade M1/M2/W1

Textile swimsuit

Fabric: J Komp (Blade) is 64% Polyamide (PA or PAM) – 36% Elastane (EA or EL)

Color Black

### JAKED ALPHA

Textile swimsuit

Fabric: Revolutional Energy by Carvico - 71% Polyamide (PA or PAM) – 29% Elastane (EA or EL) 3 colors: 620 MG (for magenta) – 010 BK (for black) – 321 AG (for army green) Available in Full body, pants.