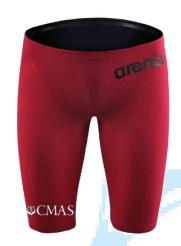

#### **Textile swimsuit**

Be careful white square back on swimsuit must be only with CMAS logo

Men Pant

Woman Full Body open back

Men Full Body

Woman Full Body

65% poliammide 35% elastane

#### ARENA art. CMAS Carbon. Textile swimsuit

outer shell inside lining 52% Nylon 65% Nylon 47% Elastane 1% Carbon 1% Carbon

Carbon Jammer

Carbon PRO Closed backCarbon PRO Open back

Models: Powerskin Carbon Air Open and Closed back & Limited edition

Composition: 65% Nylon (Polyamide), 34% Elastane, 1% Carbon Fiber