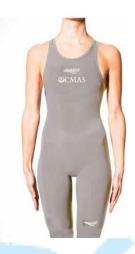

Men and Women

Color: Black - Grey

Composition:

body:

80% polyamide (PL) - 20% Elastane (EA or EL),

Lining:

80% polyamide (PL) - 20% Elastane (EA or EL),

Composition: