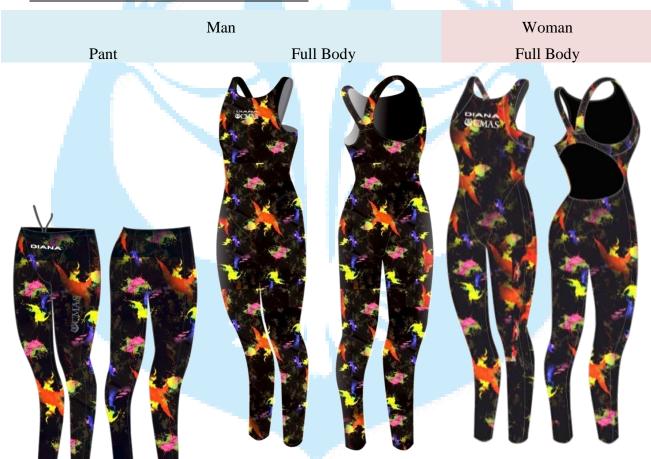

## <u>List 2019 of approved swimsuits CMAS – V1</u>

January 26<sup>th</sup> 2019

\*\*\*\*\*

**DIANA** (http://www.finsuits.com - info@finsuits.com)

**Textile swimsuit** 

Textile swimsuit DIANA CMAS FLASH COLOR

#### Textile swimsuit DIANA CMAS (M1) CHAMPIONSHIP EPS3 - (M1) FLASH

championship FS, championship EPS – Black Flash - BLACK and DARK BLUE

#### Textile swimsuit DIANA CMAS (M2/W1) CHAMPIONSHIP EPS3 - (M2/W1) FLASH

championship EPS3, Black & previous models Pink Flash - BLACK and DARK BLUE

#### Textile swimsuit DIANA CMAS M2/W1 STORM.NEXT

Blue and Pink & previous models Dark Grey or Black)

Textile swimsuit DIANA CMAS M1 STORM.NEXT

\*\*\*\*\*\*