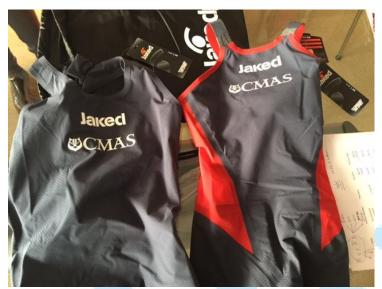

### **Textile swimsuit**

Textile swimsuit JAKED W1/M2/M1 CMAS KATANA

Only Black colour selling in 2019

# JAKED CMAS J12 Textile swimsuit JAKED CMAS J12 Lite

Black/orange

#### Textile swimsuit JAKED CMAS JKEEL

Colours, Black/Orange or Black/Blue/ or Black/print RocknRoll

#### JAKED Blade M1/M2/W1

Textile swimsuit

Fabric: J Komp (Blade) is 64% Polyamide (PA or PAM) – 36% Elastane (EA or EL)

Color Black

### JAKED ALPHA

Textile swimsuit

Fabric: Revolutional Energy by Carvico - 71% Polyamide (PA or PAM) – 29% Elastane (EA or EL) 3 colors: 620 MG (for magenta) – 010 BK (for black) – 321 AG (for army green) Available in Full body, pants.