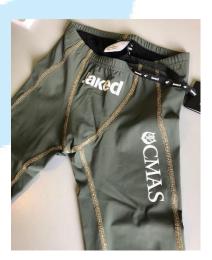

## **JACKED**(http://www.finsuits.com - info@finsuits.com)

### **Textile swimsuit**

Textile swimsuit JAKED W1/M2/M1 CMAS KATANA

Only Black colour selling in 2019