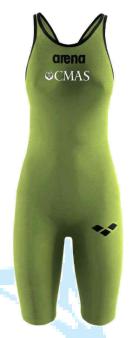

#### **Textile swimsuit**

Be careful white square back on swimsuit must be only with CMAS logo

Men Pant

Woman Full Body open back

Men Full Body

Woman Full Body

65% poliammide 35% elastane

#### ARENA art. CMAS Carbon. Textile swimsuit

outer shell inside lining 52% Nylon 65% Nylon 47% Elastane 1% Carbon 1% Carbon

Carbon Jammer

Carbon PRO Closed backCarbon PRO Open back

Models: Powerskin Carbon Air Open and Closed back & Limited edition

Composition: 65% Nylon (Polyamide), 34% Elastane, 1% Carbon Fiber