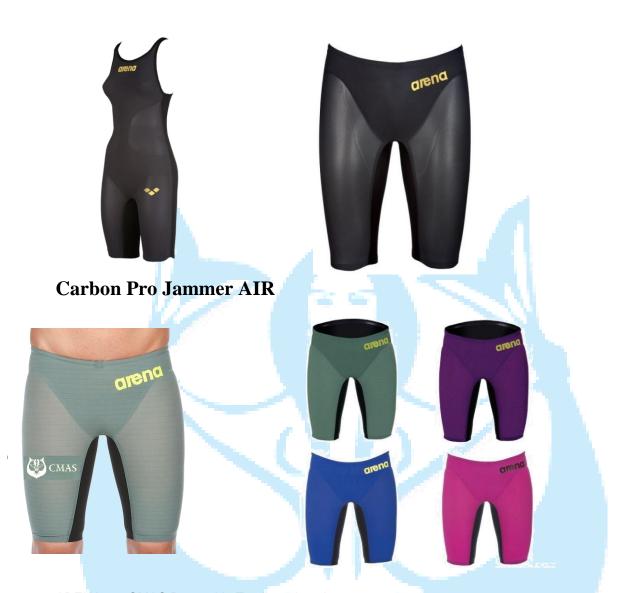

#### ARENA art. CMAS Carbon. Textile swimsuit

outer shell inside lining 52% Nylon 65% Nylon 47% Elastane 1% Carbon 1% Carbon

Carbon Jammer

Carbon PRO Closed backCarbon PRO Open back

Models: Powerskin Carbon Air Open and Closed back & Limited edition

Composition: 65% Nylon (Polyamide), 34% Elastane, 1% Carbon Fiber