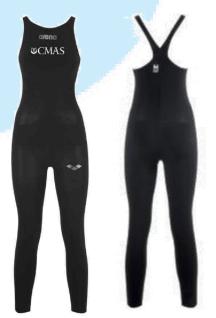

#### **Textile swimsuit**

Be careful white square back on swimsuit must be only with CMAS logo

Men Pant

Woman Full Body open back

Men Full Body

Woman Full Body

65% poliammide 35% elastane

#### ARENA art. CMAS Carbon. Textile swimsuit

outer shell inside lining 52% Nylon 65% Nylon 47% Elastane 1% Carbon 1% Carbon

Carbon Jammer

Carbon PRO Closed backCarbon PRO Open back

Models: Powerskin Carbon Air Open and Closed back & Limited edition

#### ARENA art. CMAS Powerskin Textile swimsuit

- Powerskin Closed Back for Woman - Powerskin Closed for Man

Powerskin Open back for Woman

80% poliammide 20% elastane

\*\*\*\*\*\*