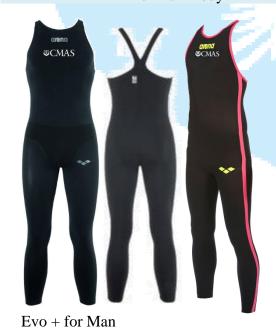

#### **Textile swimsuit**

Be careful white square back on swimsuit must be only with CMAS logo

Men Pant

Woman Full Body open back

Men Full Body

Woman Full Body

65% poliammide 35% elastane

#### ARENA art. CMAS Carbon. Textile swimsuit

outer shell inside lining 52% Nylon 65% Nylon 47% Elastane 1% Carbon 1% Carbon

Carbon Jammer

Carbon PRO Closed backCarbon PRO Open back

Models: Powerskin Carbon Air Open and Closed back & Limited edition

#### ARENA art. CMAS Powerskin Textile swimsuit

- Powerskin Closed Back for Woman - Powerskin Closed for Man

Powerskin Open back for Woman

80% poliammide 20% elastane

\*\*\*\*\*\*