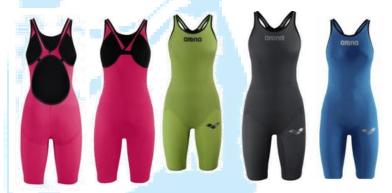

#### **Textile swimsuit**

Be careful white square back on swimsuit must be only with CMAS logo

Men Pant

Woman Full Body open back

Men Full Body

Woman Full Body

65% poliammide 35% elastane

#### ARENA art. CMAS Carbon. Textile swimsuit

outer shell inside lining 52% Nylon 65% Nylon 47% Elastane 1% Carbon 1% Carbon

Carbon Jammer

Carbon PRO Closed backCarbon PRO Open back

Models: Powerskin Carbon Air Open and Closed back & Limited edition

Composition: 65% Nylon (Polyamide), 34% Elastane, 1% Carbon Fiber