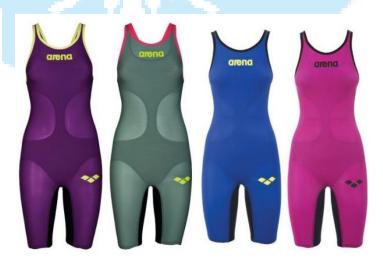

#### ARENA art. CMAS Carbon. Textile swimsuit

outer shell inside lining 52% Nylon 65% Nylon 47% Elastane 1% Carbon 1% Carbon

Carbon Jammer

Carbon PRO Closed backCarbon PRO Open back

Models: Powerskin Carbon Air Open and Closed back & Limited edition

Composition: 65% Nylon (Polyamide), 34% Elastane, 1% Carbon Fiber