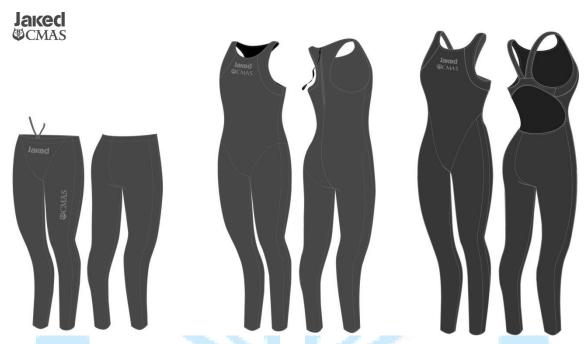

## **JACKED**(http://www.finsuits.com - info@finsuits.com)

### **Textile swimsuit**

Textile swimsuit JAKED W1/M2/M1 CMAS KATANA

Only Black colour selling in 2019