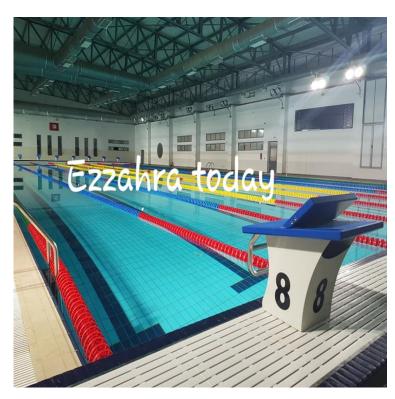

# SWIMMING POOL

This swimming Pool with capacity of 300 spectators.

The swimming pool is a 50metres and 8 lanes pool with depth 2metres and overage temperature 28-+ 1°C.

The complex also includes two groups of dressing rooms. Each group has adequate space for 100 persons with: showers-toilets and rest room.

The Distance Between swimming pool and Hotel accommodation is just 1km: 2minutes by car and 10minutes walking.