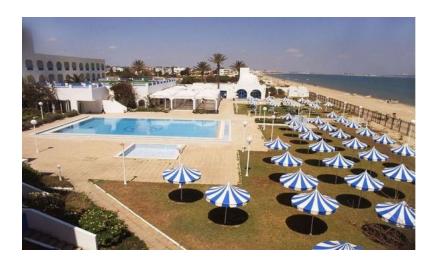

# SWIMMING POOL

This swimming Pool with capacity of 300 spectators.

The swimming pool is a 50metres and 8 lanes pool with depth 2metres and overage temperature 28-+ 1°C.

The complex also includes two groups of dressing rooms. Each group has adequate space for 100 persons with: showers-toilets and rest room.

The Distance Between swimming pool and Hotel accommodation is just 1km: 2minutes by car and 10minutes walking.

# HOTEL ACCOMMODATION

The Hotel Ezzahra Dar Tunis is a four stars hotel.

This hotel is less than 2 minutes of swimming pool and less than 25 minutes from the international airport.

The wireless internet is free .The air condition of guest rooms and comfortable and equipped with a mini bar, a private bathroom and satellite TV.