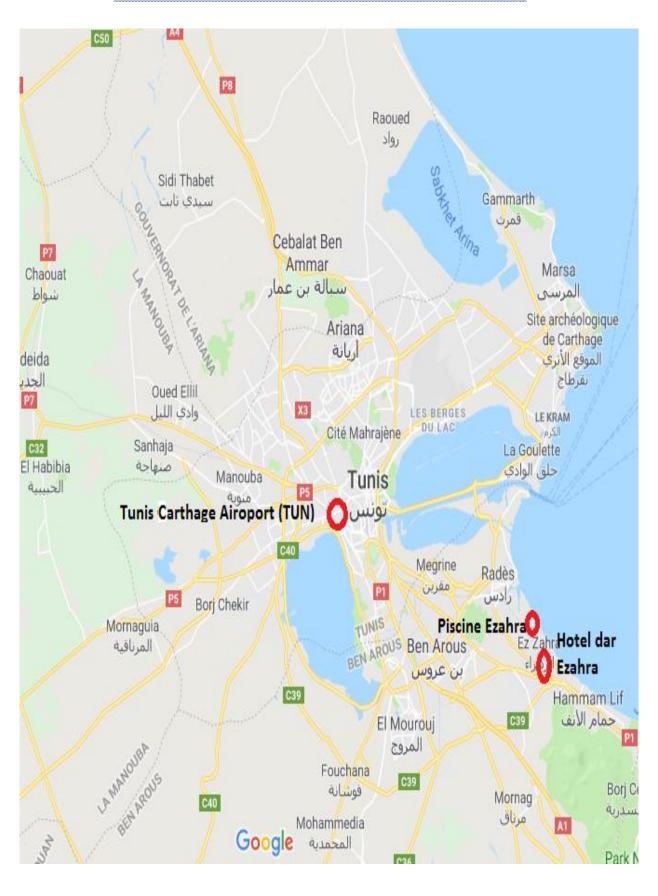

# MAP OF TUNIS CITY

# TUNIS CITY

Tunis is the capital and the largest city of Tunisia. The greater metropolitan area of Tunis, often referred to as Grand Tunis, has some 2,700,000 inhabitants.

Situated on a large Mediterranean Sea gulf (the Gulf of Tunis), behind the Lake of Tunis and the port of La Goulette ,the city extends along the coastal plain and the hills that surround it. At its core lies its ancient medina, a World Heritage Site. East of the medina through the Sea Gate begins the modern city, or Ville Nouvelle, traversed by the grand Avenue Habib Bourguiba ,

Where the colonial-era buildings provide a clear contrast to smaller, older structures. Further east by the sea lie the suburbs of Carthage, La Marsa, and Sidi Bou Said. As the capital city of the country, Tunis is the focus of Tunisian political and administrative life; it is also the centre of the country's commercial and cultural activities.